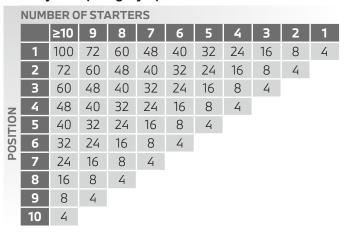

### Point system (category B)

|          | NUMBER OF STARTERS |     |    |    |    |    |    |    |    |   |   |
|----------|--------------------|-----|----|----|----|----|----|----|----|---|---|
|          |                    | ≥10 | 9  | 8  | 7  | 6  | 5  | 4  | 3  | 2 | 1 |
| POSITION | 1                  | 75  | 54 | 45 | 36 | 30 | 24 | 18 | 12 | 6 | 3 |
|          | 2                  | 54  | 45 | 36 | 30 | 24 | 18 | 12 | 6  | 3 |   |
|          | 3                  | 45  | 36 | 30 | 24 | 18 | 12 | 6  | 3  |   |   |
|          | 4                  | 36  | 30 | 24 | 18 | 12 | 6  | 3  |    |   |   |
|          | 5                  | 30  | 24 | 18 | 12 | 6  | 3  |    |    |   |   |
|          | 6                  | 24  | 18 | 12 | 6  | 3  |    |    |    |   |   |
|          | 7                  | 18  | 12 | 6  | 3  |    |    |    |    |   |   |
|          | 8                  | 12  | 6  | 3  |    |    |    |    |    |   |   |
|          | 9                  | 6   | 3  |    |    |    |    |    |    |   |   |
|          | 10                 | 3   |    |    |    |    |    |    |    |   |   |

The racing series and events listed in point III. are divided into categories A, B, C and D. Points for places 1 to 10 are awarded according to these categories. Full points are awarded if ten or more cars compete in the respective class or respective overall classification. Should the number of starters be fewer, the points awarded are reduced accordingly.